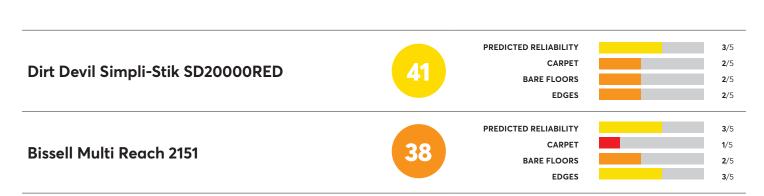

## Stick Vacuums (6 lbs or less)

RATINGS

For the latest ratings and information, visit CR.org

## 21 Rated Models

(as of March 2020)

## 21 Rated Models

(as of March 2020)

|                                   | PREDICTED RELIABILIT   | Y 1/5         |
|-----------------------------------|------------------------|---------------|
| Dyson V7 Motorhead                | CARPE<br>BARF FLOOR    | <b>T 5</b> /5 |
|                                   | BARE FLOOR             | <b>5</b> /5   |
|                                   | EDGE                   | <b>5</b> /5   |
| Dirt Devil Power Swerve BD22050   | PREDICTED RELIABILIT   | <b>3</b> /5   |
|                                   | CARPE                  | <b>T</b> 4/5  |
|                                   | 64. BARE FLOOR         | <b>3</b> /5   |
|                                   | EDGE                   | <b>2</b> /5   |
|                                   | PREDICTED RELIABILIT   | Y 3/5         |
| D'    D    4054                   | CARPE                  | <b>T</b> 2/5  |
| Bissell Bolt 1954                 | BARE FLOOR             | <b>4</b> /5   |
|                                   | EDGE                   | <b>5</b> /5   |
|                                   | PREDICTED RELIABILIT   | Y 1/5         |
|                                   | CARPE                  |               |
| Kenmore Elite Complete 10441      | BARE FLOOR             | <b>5</b> /5   |
|                                   | EDGE                   | <b>5</b> /5   |
| Kenmore Elite 10440               | PREDICTED RELIABILIT   | Y 1/5         |
|                                   | CARPE                  |               |
|                                   | BARE FLOOR             |               |
|                                   | EDGE                   |               |
| Bissell Adapt Ion XRT 2-in-1 2387 | PREDICTED RELIABILIT   | Y 3/5         |
|                                   | CARPE                  |               |
|                                   | 54 BARE FLOOR          |               |
|                                   | EDGE                   | <b>4</b> /5   |
|                                   | PREDICTED RELIABILIT   | Y 3/5         |
|                                   | CARPE                  |               |
| Bissell PowerLifter Ion Pet 2482  | BARE FLOOR             |               |
|                                   | EDGE                   |               |
|                                   | PREDICTED RELIABILIT   | Y 3/5         |
|                                   | CARPE                  |               |
| Bissell Adapt Ion Pet 2286A       | 54 BARE FLOOR          |               |
|                                   | EDGE                   |               |
|                                   | DECLICATED DELIABILITA | y 2/5         |
|                                   | PREDICTED RELIABILIT   |               |
| Hoover Impulse BH53020            | 52 BARE FLOOR          |               |
|                                   | EDGE                   |               |
|                                   |                        | V 2/2         |
|                                   | PREDICTED RELIABILIT   |               |
| Hoover Cruise BH52210             | CARPE  BARE FLOOR      |               |
|                                   | BARE FLOOR<br>EDGE     |               |
|                                   | EDGE                   | <b>2/</b> 5   |