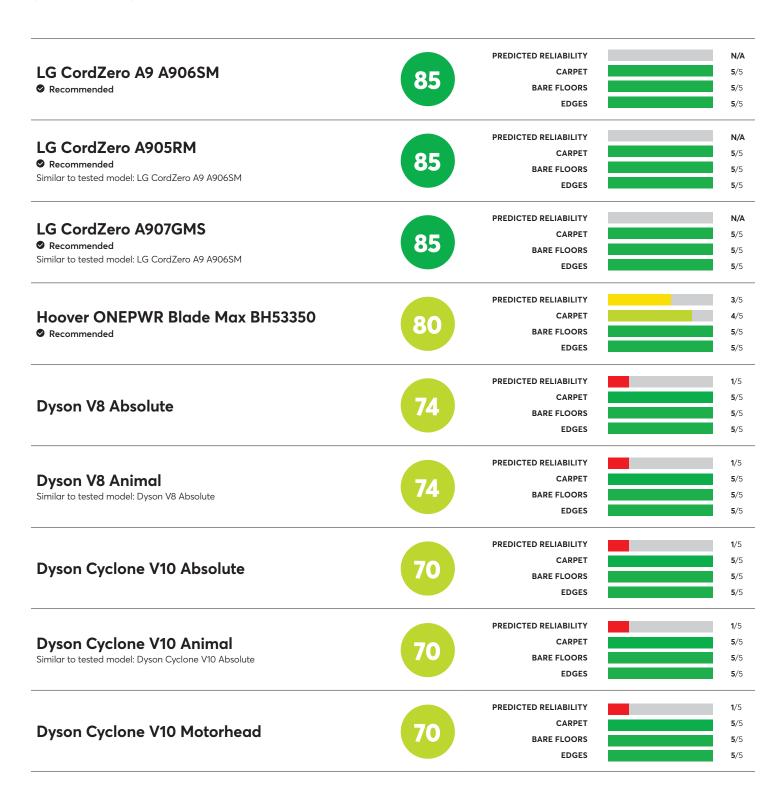

## Stick Vacuums (6 lbs or less)

RATINGS

For the latest ratings and information, visit CR.org

## 21 Rated Models

(as of March 2020)

## 21 Rated Models

(as of March 2020)

|                                   | PREDICTED RELIABILIT   | Y 1/5         |
|-----------------------------------|------------------------|---------------|
| Dyson V7 Motorhead                | CARPE<br>BARF FLOOR    | <b>T 5</b> /5 |
|                                   | BARE FLOOR             | <b>5</b> /5   |
|                                   | EDGE                   | <b>5</b> /5   |
| Dirt Devil Power Swerve BD22050   | PREDICTED RELIABILIT   | <b>3</b> /5   |
|                                   | CARPE                  | <b>T</b> 4/5  |
|                                   | 64. BARE FLOOR         | <b>3</b> /5   |
|                                   | EDGE                   | <b>2</b> /5   |
|                                   | PREDICTED RELIABILIT   | Y 3/5         |
| D'    D    4054                   | CARPE                  | <b>T</b> 2/5  |
| Bissell Bolt 1954                 | BARE FLOOR             | <b>4</b> /5   |
|                                   | EDGE                   | <b>5</b> /5   |
|                                   | PREDICTED RELIABILIT   | Y 1/5         |
|                                   | CARPE                  |               |
| Kenmore Elite Complete 10441      | BARE FLOOR             | <b>5</b> /5   |
|                                   | EDGE                   | <b>5</b> /5   |
| Kenmore Elite 10440               | PREDICTED RELIABILIT   | Y 1/5         |
|                                   | CARPE                  |               |
|                                   | BARE FLOOR             |               |
|                                   | EDGE                   |               |
| Bissell Adapt Ion XRT 2-in-1 2387 | PREDICTED RELIABILIT   | Y 3/5         |
|                                   | CARPE                  |               |
|                                   | 54 BARE FLOOR          |               |
|                                   | EDGE                   | <b>4</b> /5   |
|                                   | PREDICTED RELIABILIT   | Y 3/5         |
|                                   | CARPE                  |               |
| Bissell PowerLifter Ion Pet 2482  | BARE FLOOR             |               |
|                                   | EDGE                   |               |
|                                   | PREDICTED RELIABILIT   | Y 3/5         |
|                                   | CARPE                  |               |
| Bissell Adapt Ion Pet 2286A       | 54 BARE FLOOR          |               |
|                                   | EDGE                   |               |
|                                   | DECLICATED DELIABILITA | y 2/5         |
|                                   | PREDICTED RELIABILIT   |               |
| Hoover Impulse BH53020            | 52 BARE FLOOR          |               |
|                                   | EDGE                   |               |
|                                   |                        | V 2/2         |
|                                   | PREDICTED RELIABILIT   |               |
| Hoover Cruise BH52210             | CARPE  BARE FLOOR      |               |
|                                   | BARE FLOOR<br>EDGE     |               |
|                                   | EDGE                   | <b>2/</b> 5   |