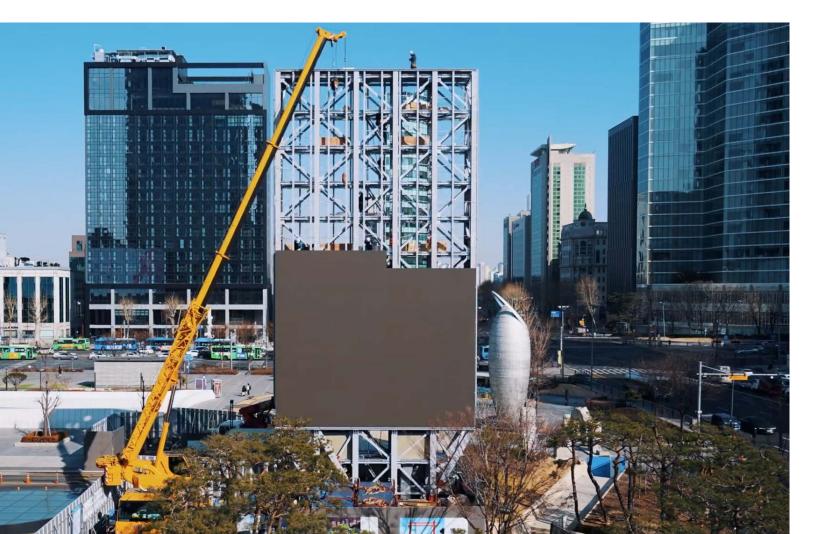

LG's eye-catching LED Signage solution is hard to miss. Two strikingly vibrant 10,000 nit displays – 71.5 feet tall by 39.3 feet wide – are embedded in a structure that measures an imposing 85.3 feet in height. The custom-built dual-sided display featuring pixels only 8.3mm apart is located in front of the one of the most well-known landmarks on Teheran-ro, the Grand InterContinental Seoul Parnas Hotel.

LG's customized sign is a freestanding double-sided billboard, a rarity even in a city as fast to adopt new technology as Seoul. LG oversaw the project from start to finish, including the design and construction of the entire structure.