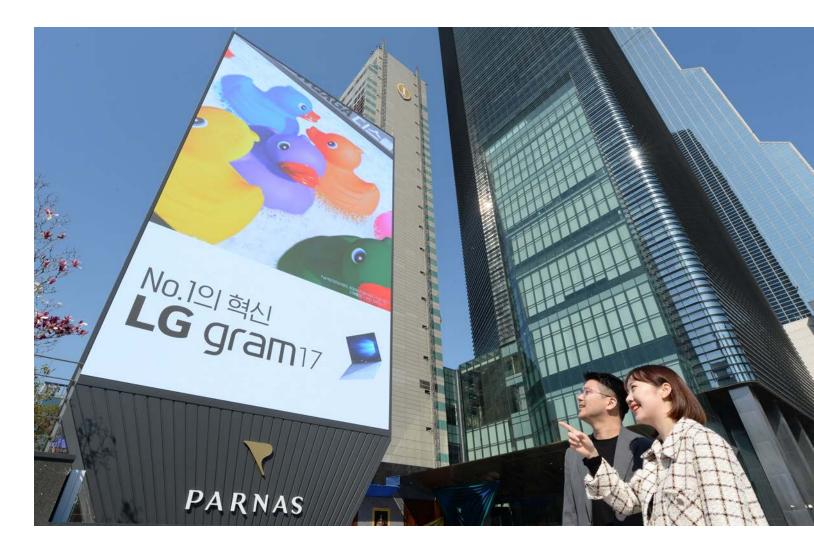

LG's eye-catching LED Signage solution is hard to miss. Two strikingly vibrant 10,000 nit displays – 71.5 feet tall by 39.3 feet wide – are embedded in a structure that measures an imposing 85.3 feet in height. The custom-built dual-sided display featuring pixels only 8.3mm apart is located in front of the one of the most well-known landmarks on Teheran-ro, the Grand InterContinental Seoul Parnas Hotel.

Consistent with LG's many other display products, such as TVs, monitors and laptops, LG's Gangnam LED Signage display features extremely small bezels so that passersby see only the stunning images displayed on the screen. With the company's outstanding display technology in the heart of famous Gangnam, LG's immense commercial signage project is definitely hard to miss and hard to take one's eyes off of.