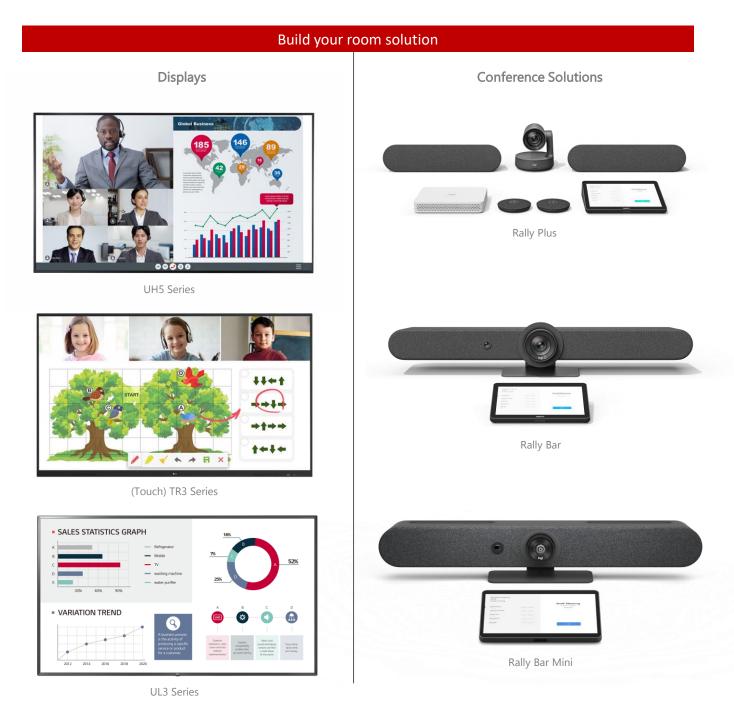

## Plug and Play – Build your own room below.

A thoughtfully designed, expertly configured collaboration environment is central to every productive video meeting—where everyone can be seen and heard. Logitech's portfolio paired with LG displays offer small, medium, and large solutions that fit your needs. So, you have a complete solution that's ready to go when you are.

Simply unbox, plug it together, switch it on, and you have a fully functioning video conferencing solution that works with Zoom and leading conferencing solutions.

Pair the LG TR3BF Interactive Display with the Rally Bar Mini and Rally Bar for the best Zoom Room for Touch experience for your small and medium rooms.