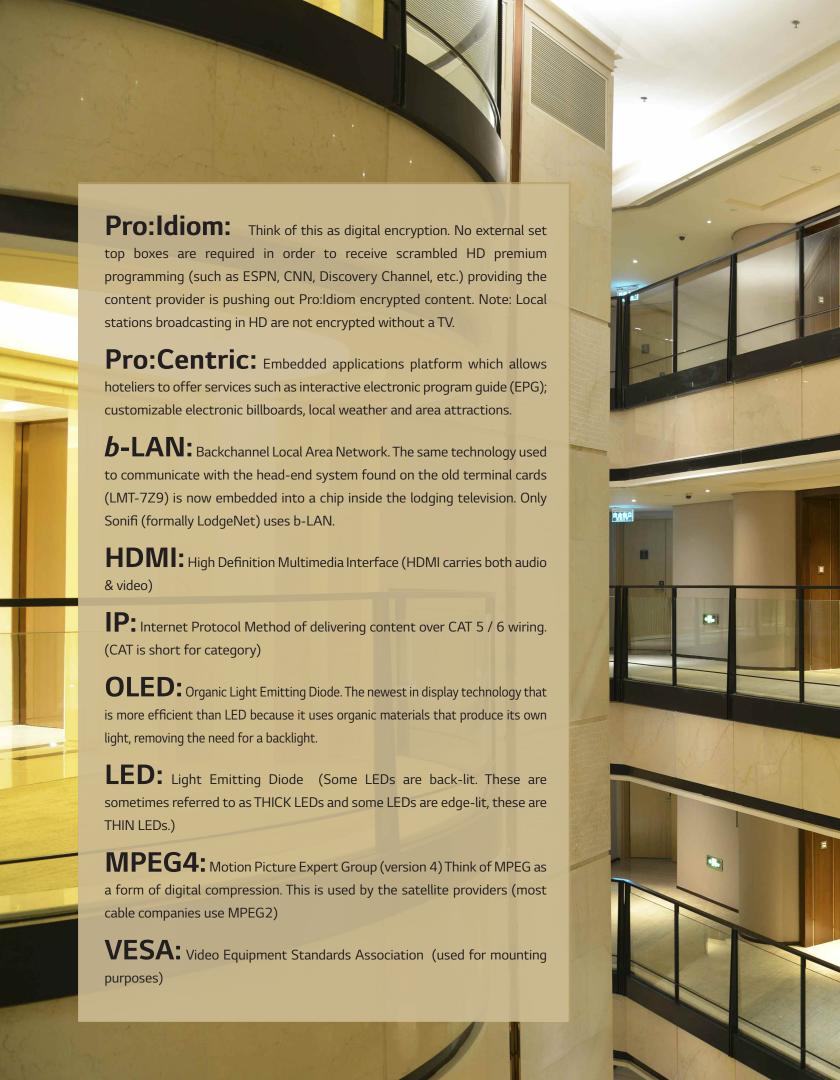

**2.** LG's hospitality TVs come with a 2-year on-site warranty service. Consumer models have a 1-year parts and 90-day labor warranty, and you have to take the unit to a service provider authorized by the manufacturer. Along with the inconvenience of not having the technician come to your location, the repair schedule is up to the service provider. Hoteliers that expect to give every guest 5-star service will be in a difficult situation knowing that the room cannot be reserved without a TV. **3.** Physical security is a significant concern for hotels not only for their guests but their property. LG's hospitality TVs includes anti-theft systems such as a built-in Kensington Slot cable system; a credenza hole that locks the TV stand to the furniture; a lock-down plate that secures the TV firmly to the stand using included anti-theft mounting hardware; and Key Lock to prevent guests from accessing the TV menu where picture settings can be disturbed. Consumer TVs do not have a menu lock-out feature and have no lock-down mechanisms included in the purchase, upping the chances for theft or accidental tipping of the TV resulting in injuries. 4. Imagine managing the set-up of what could be hundreds of consumer TVs for the entire property. Hospitality TVs support customizable configuration settings to enable them to support the broad range of content providers and entertainment delivery systems that exist in the hospitality market. They have the ability to adjust more than 120 different settings and then quickly apply these to other televisions using a process referred to in the industry as "cloning". Consumer televisions don't have the ability to support cloning of customized settings and the cost of individually adjusting each TV along with trying to time when to do this as not to interrupt a quest's stay is staggering. LG's hospitality TV's have a remote management system called Pro:Centric, which can update all the TV settings and software from one central location without room visits or even visiting the property.