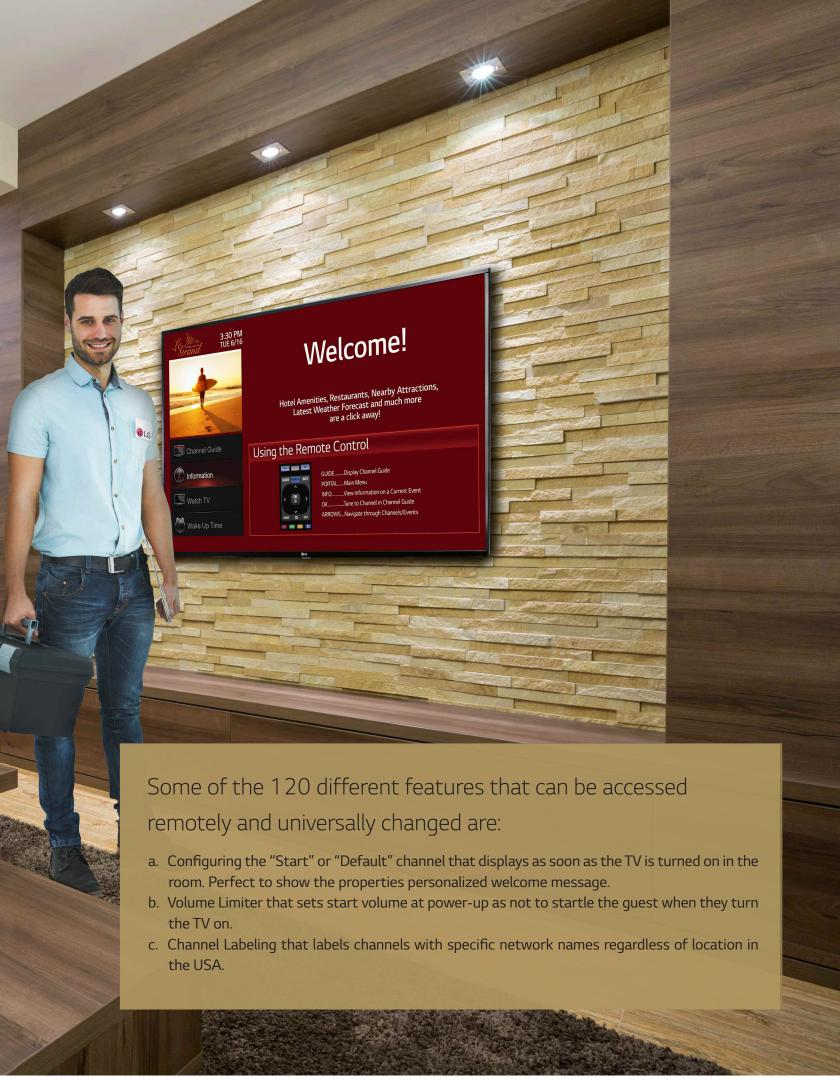

ty. Hospitality TVs support customizable configuration settings to enable them to support the broad range of content providers and entertainment delivery systems that exist in the hospitality market. They have the ability to adjust more than 120 different settings and then quickly apply these to other televisions using a process referred to in the industry as "cloning". Consumer televisions don't have the ability to support cloning of customized settings and the cost of individually adjusting each TV along with trying to time when to do this as not to interrupt a quest's stay is staggering. LG's hospitality TV's have a remote management system called Pro:Centric, which can update all the TV settings and software from one central location without room visits or even visiting the property.







## Recommended LG Models

| GUESTROOM TV                                                 | RECOMMENDED<br>LG MODEL NUMBER<br>and SCREEN SIZES                         | NOTES                                                                                                                                                                                                                                                                                         |
|--------------------------------------------------------------|----------------------------------------------------------------------------|-----------------------------------------------------------------------------------------------------------------------------------------------------------------------------------------------------