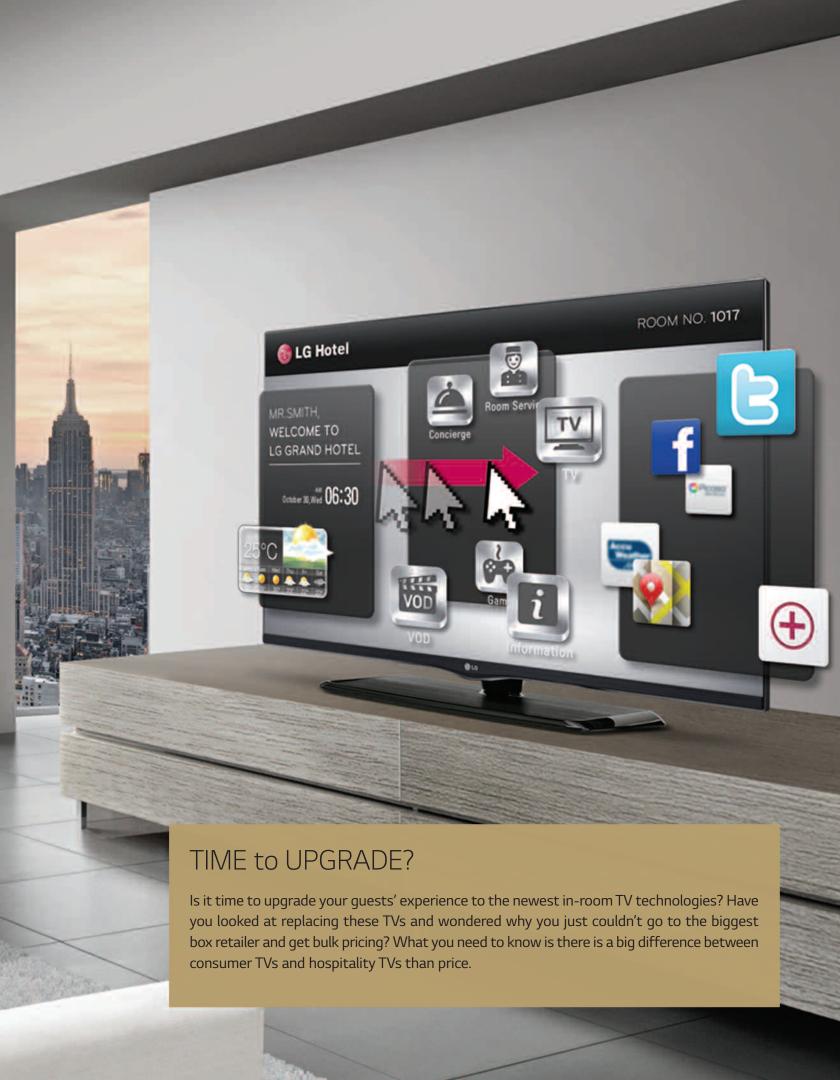

**2.** LG's hospitality TVs come with a 2-year on-site warranty service. Consumer models have a 1-year parts and 90-day labor warranty, and you have to take the unit to a service provider authorized by the manufacturer. Along with the inconvenience of not having the technician come to your location, the repair schedule is up to the service provider. Hoteliers that expect to give every guest 5-star service will be in a difficult situation knowing that the room cannot be reserved without a TV. **3.** Physical security is a significant concern for hotels not only for their guests but their property. LG's hospitality TVs includes anti-theft systems such as a built-in Kensington Slot cable system; a credenza hole that locks the TV stand to the furniture; a lock-down plate that secures the