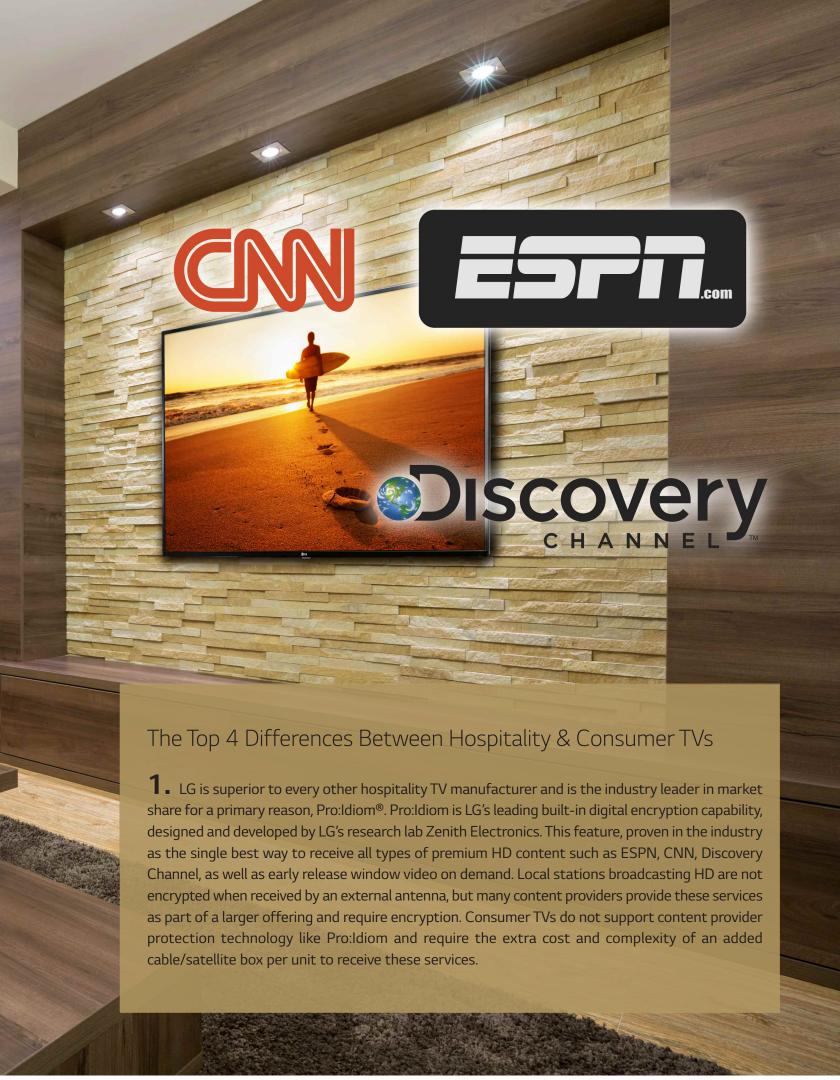

**2.** LG's hospitality TVs come with a 2-year on-site warranty service. Consumer models have a 1-year parts and 90-day labor warranty, and you have to take the unit to a service provider authorized by the manufacturer. Along with the inconvenience of not having the technician come to your location, the repair schedule is up to the service provider. Hoteliers that expect to give every guest 5-star service will be in a difficult situation knowing that the room cannot be reserved without a TV. **3.** Physical security is a significant concern for hotels not only for their guests but their property. LG's hospitality TVs includes anti-theft systems such as a built-in Kensington Slot cable system; a credenza hole that locks the TV stand to the furniture; a lock-down plate that secures the TV