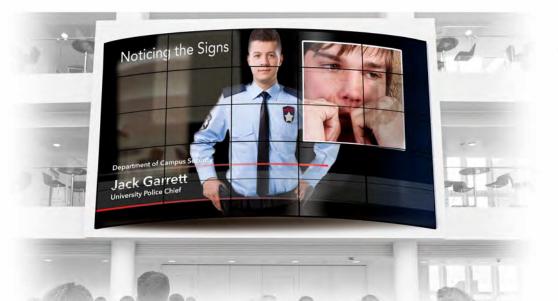

### SAFETY FIRST

In the event of an emergency a digital signage network can deliver critical information without delay and provide necessary directions to ensure the safety of everyone on campus all in real-time.