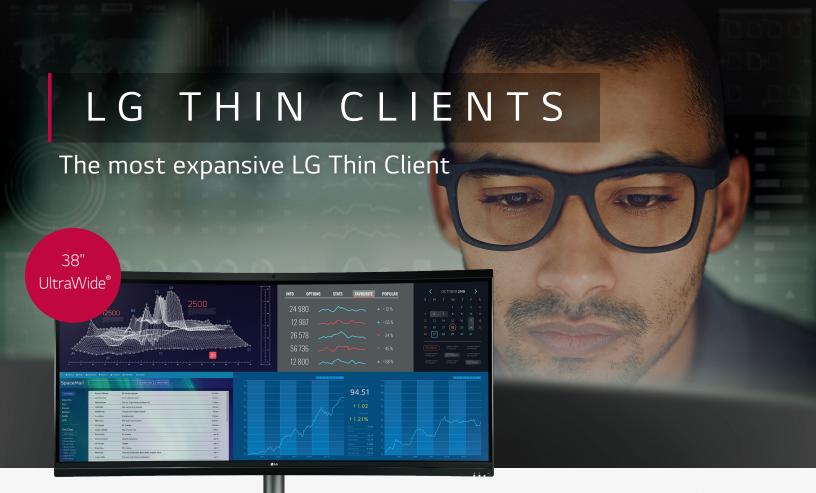

Do more with less space with the 38" All-in-One Curved UltraWide® Thin Client. Powered by the latest in graphics performance, our widest LG Thin Client handles demanding applications and workloads with ease—all while providing the inherent security and streamlined manageability users expect.

## 38" AIO Curved UltraWide® Thin Client

- Powerful WQHD+ display
- Built-in collaboration functionality
- Dual-monitor ready

| Operating System | Windows 10 IoT Enterprise                                                                       |
|------------------|-------------------------------------------------------------------------------------------------|
| СРИ              | AMD® Raven Ridge Ryzen 3                                                                        |
| RAM/Memory       | 8GB DDR4 / 128GB SSD                                                                            |
| Display          | 38" WQHD+ Display (37.5" diagonal)                                                              |
| Ports            | DisplayPort v.1.2 In/Out, USB Type-C <sup>™</sup> (X2), HDMI, USB 3.0 (X2), Headphone/Mic Combo |
| Compatibility    | Amazon WorkSpaces, VMware, Citrix, Microsoft® Azure                                             |
| Features         | Wi-Fi, Wall Mount (VESA), Web Cam (2D HD with internal mic), Speaker (10W)                      |