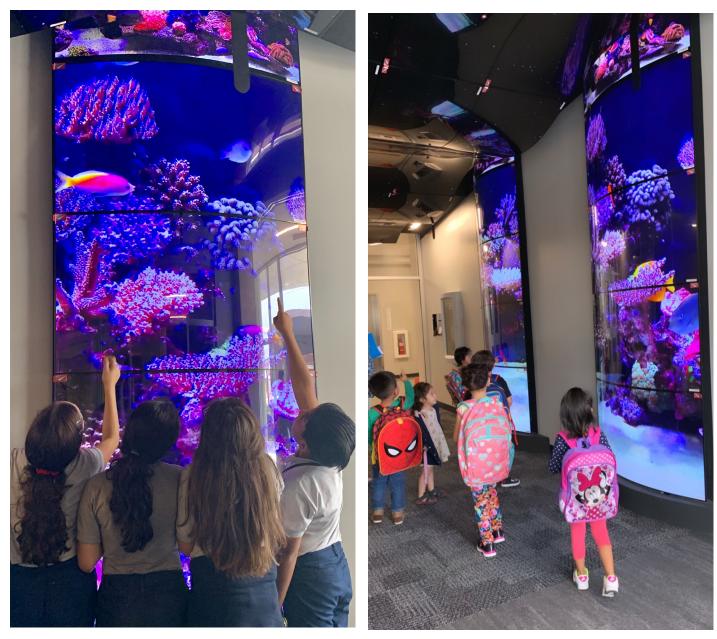

Peerless-AV's Dedicated Mounting Systems

The main lobby features a unique digital display experience with 34 curved LG Open Frame OLED displays (model <u>55EF5E-L</u>) – 24 units on the ceiling and 10 units in two columns on the wall, supported by Peerless-AV's dedicated mounting solutions. The fourth floor includes two video walls, each composed of eight 55-inch LG Narrow Bezel displays (model <u>55VH7E-A</u>) and eight Peerless-AV SmartMount<sup>®</sup> Supreme Full Service Video Wall Mounts with Quick Release (<u>DS-VW775-QR</u>).

#### SHERLOCK SCHOOL CASE STUDY

Through Snap Install's partnership with Peerless-AV and LG, they were able to meet the school's aggressive deadline and welcome students to a brand-new school. The digital displays have successfully invigorated students for the new school year and have aided in encouraging advanced ways of learning, according to Cao Mac, Cicero School District 99's Chief Information Officer.

#### SHERLOCK SCHOOL CASE STUDY

The installation was as rewarding for Snap Install, LG Business Solutions, and Peerless-AV as it was for the school and students.

Peterson reiterated, "As great as it is for us to experience, it's even better to see the look on those kids faces when they walk into the school."