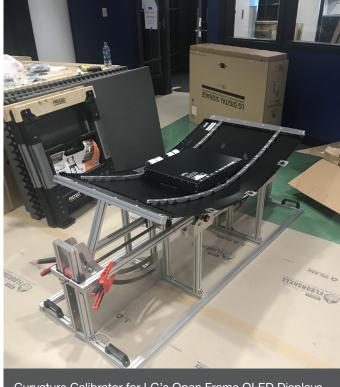

"Working with Peerless-AV and Snap Install, we were able to design a customized approach for the school," said Adam Salinas, Enterprise Account Manager, LG Business Solutions USA.

Curvature Calibrator for LG's Open Frame OLED Displays

Peerless-AV's Dedicated Mounting Systems

The main lobby features a unique digital display experience with 34 curved LG Open Frame OLED displays (model <u>55EF5E-L</u>) – 24 units on the ceiling and 10 units in two columns on the wall, supported by Peerless-AV's dedicated mounting solutions. The fourth floor includes two video walls, each composed of eight 55-inch LG Narrow Bezel displays (model <u>55VH7E-A</u>) and eight Peerless-AV SmartMount<sup>®</sup> Supreme Full Service Video Wall Mounts with Quick Release (<u>DS-VW775-QR</u>).