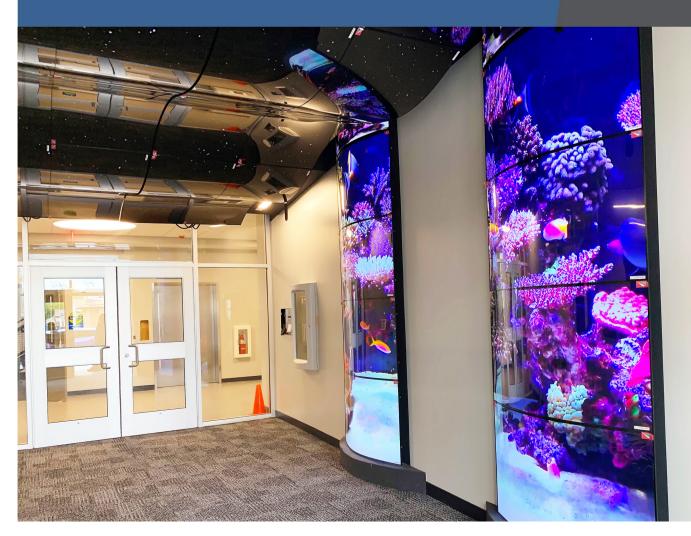

Peerless-AV's Dedicated Mounting Systems

The main lobby features a unique digital display experience with 34 curved LG Open Frame OLED displays (model <u>55EF5E-L</u>) – 24 units on the ceiling and 10 units in two columns on the wall, supported by Peerless-AV's dedicated mounting solutions. The fourth floor includes two video walls, each composed of eight 55-inch LG Narrow Bezel displays (model <u>55VH7E-A</u>) and eight Peerless-AV SmartMount<sup>®</sup> Supreme Full Service Video Wall Mounts with Quick Release (<u>DS-VW775-QR</u>).

#### SHERLOCK SCHOOL CASE STUDY

Snap Install was selected as the integrator for the project and their team hit the ground running. The first decision was to select a display provider that offered a high-quality, flexible solution. Commercial OLED displays from LG Business Solutions were perfect for the project because they create a unique, state-of-the-art installation that provides immersive experiences and showcases content in ways that are welcoming to students, teachers, parents, and guests. In addition, LG offers an impressive lineup of options, including 55-inch Open Frame OLED

displays that could be easily curved for ceiling and wall designs, as well as video wall displays that create a virtually seamless, impactful image.

Upon selecting the display provider, Snap Install next sought a mounting solution that would ease installation and fully support the unique LG OLED commercial displays. Having a longstanding partnership with LG and the ability to create custom solutions for the brand's displays, Peerless-AV was the natural choice for the project.