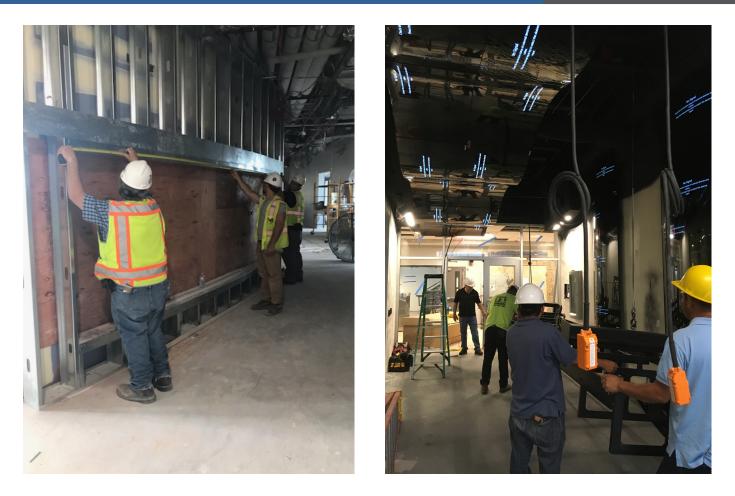

#### SHERLOCK SCHOOL CASE STUDY

Peerless-AV was able to quickly design, test, manufacture, and install video wall mounting solutions that support LG's Open Frame OLED displays – in less than three weeks.

Peerless-AV's Dedicated Mounting Systems

The main lobby features a unique digital display experience with 34 curved LG Open Frame OLED displays (model <u>55EF5E-L</u>) – 24 units on the ceiling and 10 units in two columns on the wall, supported by Peerless-AV's dedicated mounting solutions. The fourth floor includes two video walls, each composed of eight 55-inch LG Narrow Bezel displays (model <u>55VH7E-A</u>) and eight Peerless-AV SmartMount<sup>®</sup> Supreme Full Service Video Wall Mounts with Quick Release (<u>DS-VW775-QR</u>).