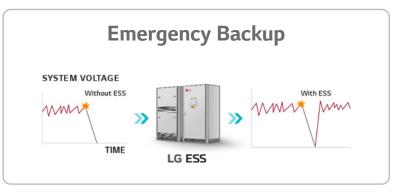

## Applications

LG's Precision Power Management control allows for the ESS to be used in a variety of applications, including the following four most popular usage scenarios: