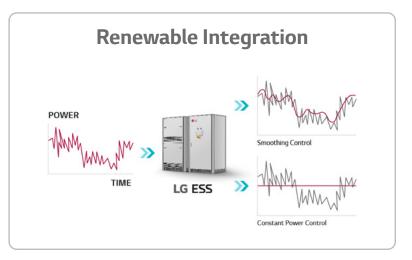

## Applications

LG's Precision Power Management control allows for the ESS to be used in a variety of applications, including the following four most popular usage scenarios: