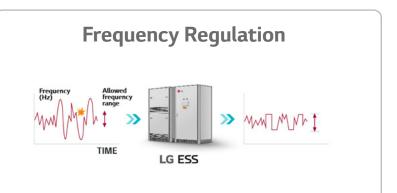

## Applications

LG's Precision Power Management control allows for the ESS to be used in a variety of applications, including the following four most popular usage scenarios: