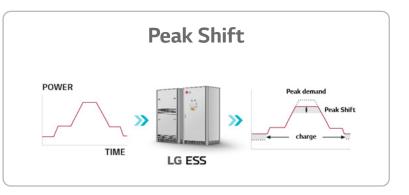

## Applications

LG's Precision Power Management control allows for the ESS to be used in a variety of applications, including the following four most popular usage scenarios: