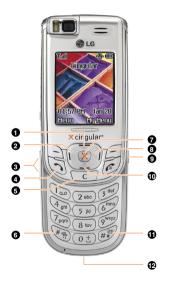

## Getting to know your handset

(Short press) My MEdia Menu

2 IM Key

3 Volume Control Keys

(Short press) Send Key/All calls

5 Speed Dial List

6 (Long press) Vibrate Mode/Ring Mode

7 OK Key

(Short press) Write Text Message

 (Upper) Side Camera Key (Lower) Infrared Port

(Short press) Contact List

Voice Record Key

Charging Port (Charging Time: under 4 hours)