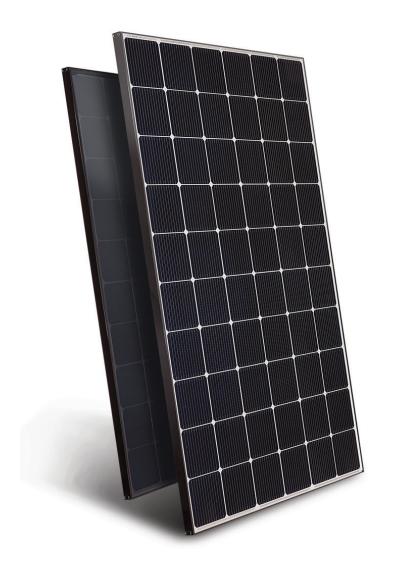

## The Sun Smiles on LG

LG offers different panel types to help create the right match between the sun and home. More powerful and efficient than conventional solar panels, LG meticulously crafts each panel with cutting-edge designs to make customers' lives better.

#### LG NeON® 2

Award-winning performance in all weather conditions. Superior temperature coefficient and high efficiency. Create more energy, more of the time.