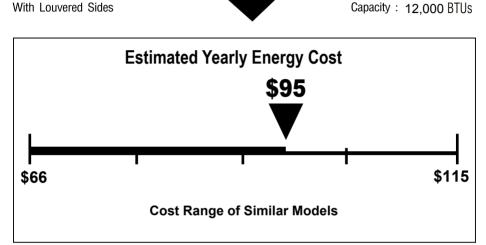

Room Air Conditioner
Without Reverse Cycle
With Louvered Sides

With Louvered Sides

Federal Law prohibits removal of this label before consumer purchase.

LG Electronics U.S.A., Inc.(LG)
Model LW1214ER
Capacity: 12 000 RTUs

## Your cost will depend on your utility rates and use.

- Cost range based only on models of similar capacity without reverse cycle and with louvered sides.
- Estimated annual energy cost is based on a national average electricity cost of 12 cents per kWh and a seasonal use of 8 hours a day over a 3 month period.
- For more information, visit www.ftc.gov/energy.