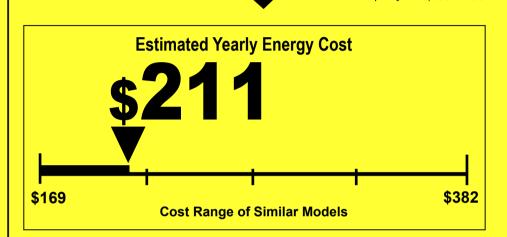

## Your cost will depend on your utility rates and use.

- Cost range based only on models of similar capacity without reverse cycle and with louvered sides.
- Estimated annual energy cost is based on a national average electricity cost of 12 cents per kWh and a seasonal use of 8 hours a day over a 3 month period.
- For more information, visit www.ftc.gov/energy.