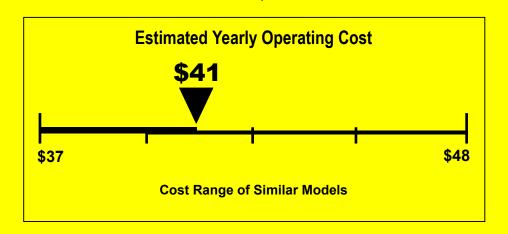

## Your cost will depend on your utility rates and use.

- Cost range based only on models of similar capacity without reverse cycle and with louvered sides.
- Estimated operating cost based on a 2007 national average electricity cost of 10.65 cents per kWh.
- For more information, visit www.ftc.gov/appliances.