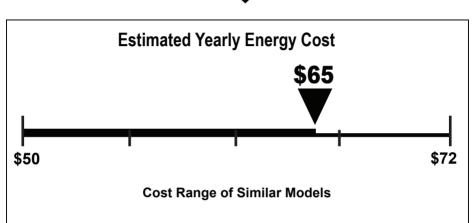

## Your cost will depend on your utility rates and use.

- Cost range based only on models of similar capacity without reverse cycle and with louvered sides.
- Estimated annual energy cost is based on a national average electricity cost of 12 cents per kWh and a seasonal use of 8 hours a day over a 3 month period.
- For more information, visit www.ftc.gov/energy.