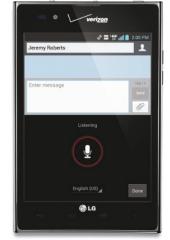

## Less forgetting. More freedom.

Have an idea you want to remember on your morning run? Just speak it into your phone, and let voice recognition do the rest. Get hit with inspiration during happy hour? Sketch logo ideas directly on your device instead of on your napkin. With Notebook, you can take your personal journal with you no matter where you are, and easily add sketches, notes, photos, and videos on the go.