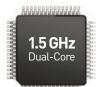

## Less waiting. More multitasking.

Stream TV shows while you're waiting for the next flight. Update your social network while downloading files for work. Send feedback without opening your laptop. You're big on multitasking—and Intuition will keep up with you with its powerful 1.5 GHz dual-core processor.

#### **Specifications**

- OS: Android<sup>™</sup> 4.0 (Ice Cream Sandwich)
- Processor: 1.5 GHz Dual-Core Processor
- Display: 16.7M Color TFT, 1024 x 768 pixels, 5.0", Corning® Gorilla® Glass
- SmartShare (DLNA®)
- Bluetooth® 3.0 + HS
- Wi-Fi: 802.11b/g/n
- Micro USB (Charging Port)
- Memory: 32 GB eMMC + 1 GB RAM
- Technology: CDMA, LTE, GSM, UMTS\*
- Frequencies: Digital (CDMA, PCS) 1x, EVDO Rev.A, LTE (B13), GSM 850/900/1800/1900, UMTS 900/1900/2100\*
- Data Transmission: LTE, EVDO Rev. A, EVDO Rev. 0, 1xRTT, GPRS Class 10, UMTS (W-CDMA), HSDPA\*