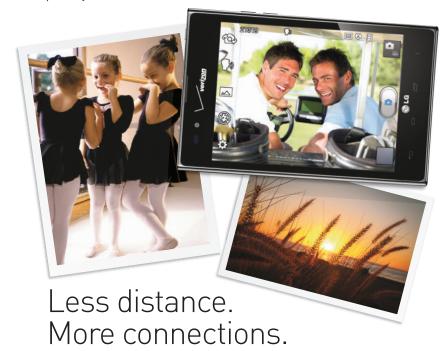

## Less to carry. More to remember.

Shoot high-definition video of your daughter's dance recital. Take impromptu nature shots with surprisingly sharp details. Capture supercrisp images when you play a round of golf with your buddies—and skip the bulky camera gear. Intuition's high quality 8 MP camera and camcorder with LED flash and HD video recording has all the imaging power you need, in one slim device.

Video chat with friends in Austin or your office in San Francisco. See the big picture on a large display during a videoconference with partners in London. It's a wide world out there—and Intuition's 1.3 MP front-facing camera keeps you in touch with your business and personal life, in a large way.