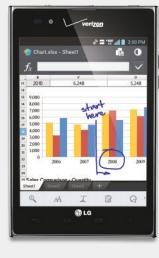

## Less limitation. More ingenuity.

Edit Excel® spreadsheets, build PowerPoint® presentations, and review Word® documents anywhere with this unique Microsoft Office productivity app. Polaris® Office lets you stay ahead of the game, without getting stuck at the office.