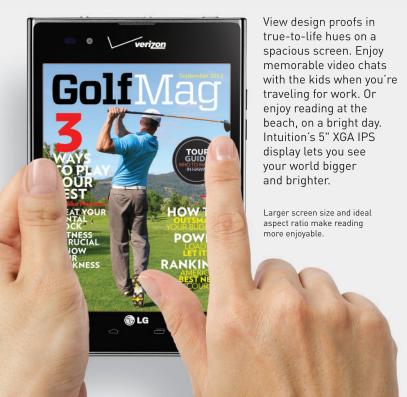

## Less straining. More entertaining.

You've squinted at tiny screens and fumbled with bulky tablets for long enough. It's time for a big change—and Intuition by LG delivers. A cross between a tablet and a smart phone, it's big enough to deliver an incredible viewing experience, and small enough to fit in your pocket. With the ideal aspect ratio for viewing documents, you can comfortably read books, browse websites, and edit a presentation from your phone screen; flip through magazines, and shop online without having to scroll all the time. It's time to see what you've truly been missing.