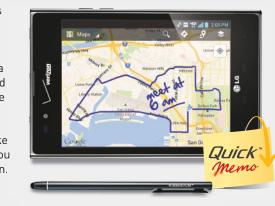

## Less paper. More creating.

Jot down meeting notes directly on your device, with room to write (or doodle). Annotate financial reports using a Rubberdium™ pen. Send a customized map of the bike trail to your fellow weekend warriors. QuickMemo lets you take down ideas anywhere you are, right on your screen.