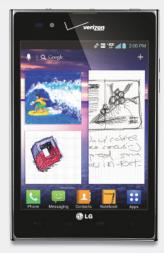

## Less forgetting. More freedom.

Have an idea you want to remember on your morning run? Just speak it into your phone, and let voice recognition do the rest. Get hit with inspiration during happy hour? Sketch logo ideas directly on your device instead of on your napkin. With Notebook, you can take your personal journal with you no matter where you are, and easily add sketches, notes, photos, and videos on the go.