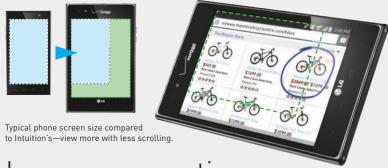

## Less straining. More entertaining.

You've squinted at tiny screens and fumbled with bulky tablets for long enough. It's time for a big change—and Intuition by LG delivers. A cross between a tablet and a smart phone, it's big enough to deliver an incredible viewing experience, and small enough to fit in your pocket. With the ideal aspect ratio for viewing documents, you can comfortably read books, browse websites, and edit a presentation from your phone screen; flip through magazines, and shop online without having to scroll all the time. It's time to see what you've truly been missing.