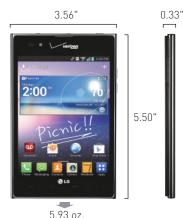

#### **Key Features**

- Unique Form Brings Expansive Viewing to Mobile Communication
- Vivid 5.0" XGA IPS Display with 4:3 Aspect Ratio, High-Definition Detail, and True-to-Life Color
- Expressive QuickMemo<sup>™</sup> and Notebook
- Productive Polaris® Office
- · Advanced 8 MP Camera with LED Flash, Cheese Shutter, and Beauty Shot
- 1080p HD Recording
- Blazing-Fast 4G LTE Network
- Data Sharing with Android Beam and NFC Technology

#### **Specifications**

- OS: Android<sup>™</sup> 4.0 (Ice Cream Sandwich)
- Processor: 1.5 GHz Dual-Core Processor
- Display: 16.7M Color TFT, 1024 x 768 pixels, 5.0", Corning® Gorilla® Glass
- SmartShare (DLNA®)
- Bluetooth® 3.0 + HS
- Wi-Fi: 802.11b/g/n
- Micro USB (Charging Port)
- Memory: 32 GB eMMC + 1 GB RAM
- Technology: CDMA, LTE, GSM, UMTS\*
- Frequencies: Digital (CDMA, PCS) 1x, EVDO Rev.A, LTE (B13), GSM 850/900/1800/1900, UMTS 900/1900/2100\*
- Data Transmission: LTE, EVDO Rev. A, EVDO Rev. 0, 1xRTT, GPRS Class 10, UMTS (W-CDMA), HSDPA\*