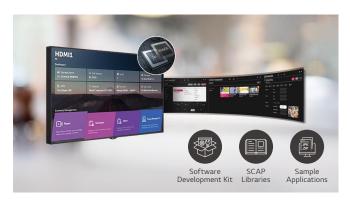

### HIGH PERFORMANCE WITH webOS

Quad Core SoC\* can execute several tasks at the same time without a separate media player. In addition, webOS 4.1 platform enhances user convenience with intuitive UI and simple app development tools.

\* System-on-Chip