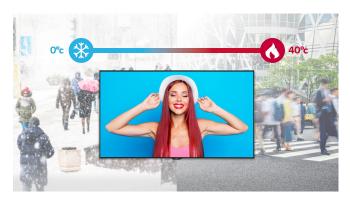

# WIDE OPERATING TEMPERATURE RANGE

XS4J can operate at various temperatures of 0-40°C\*.

\* Based on LG internal test conducted in February, 2021

\* All images in this datasheet are for illustrative purposes only.