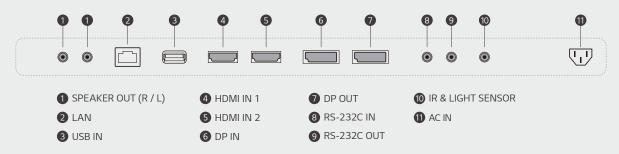

#### CONNECTIVITY

\* Jack Panels may differ from the above image, so please contact LG sales team to verify before ordering.